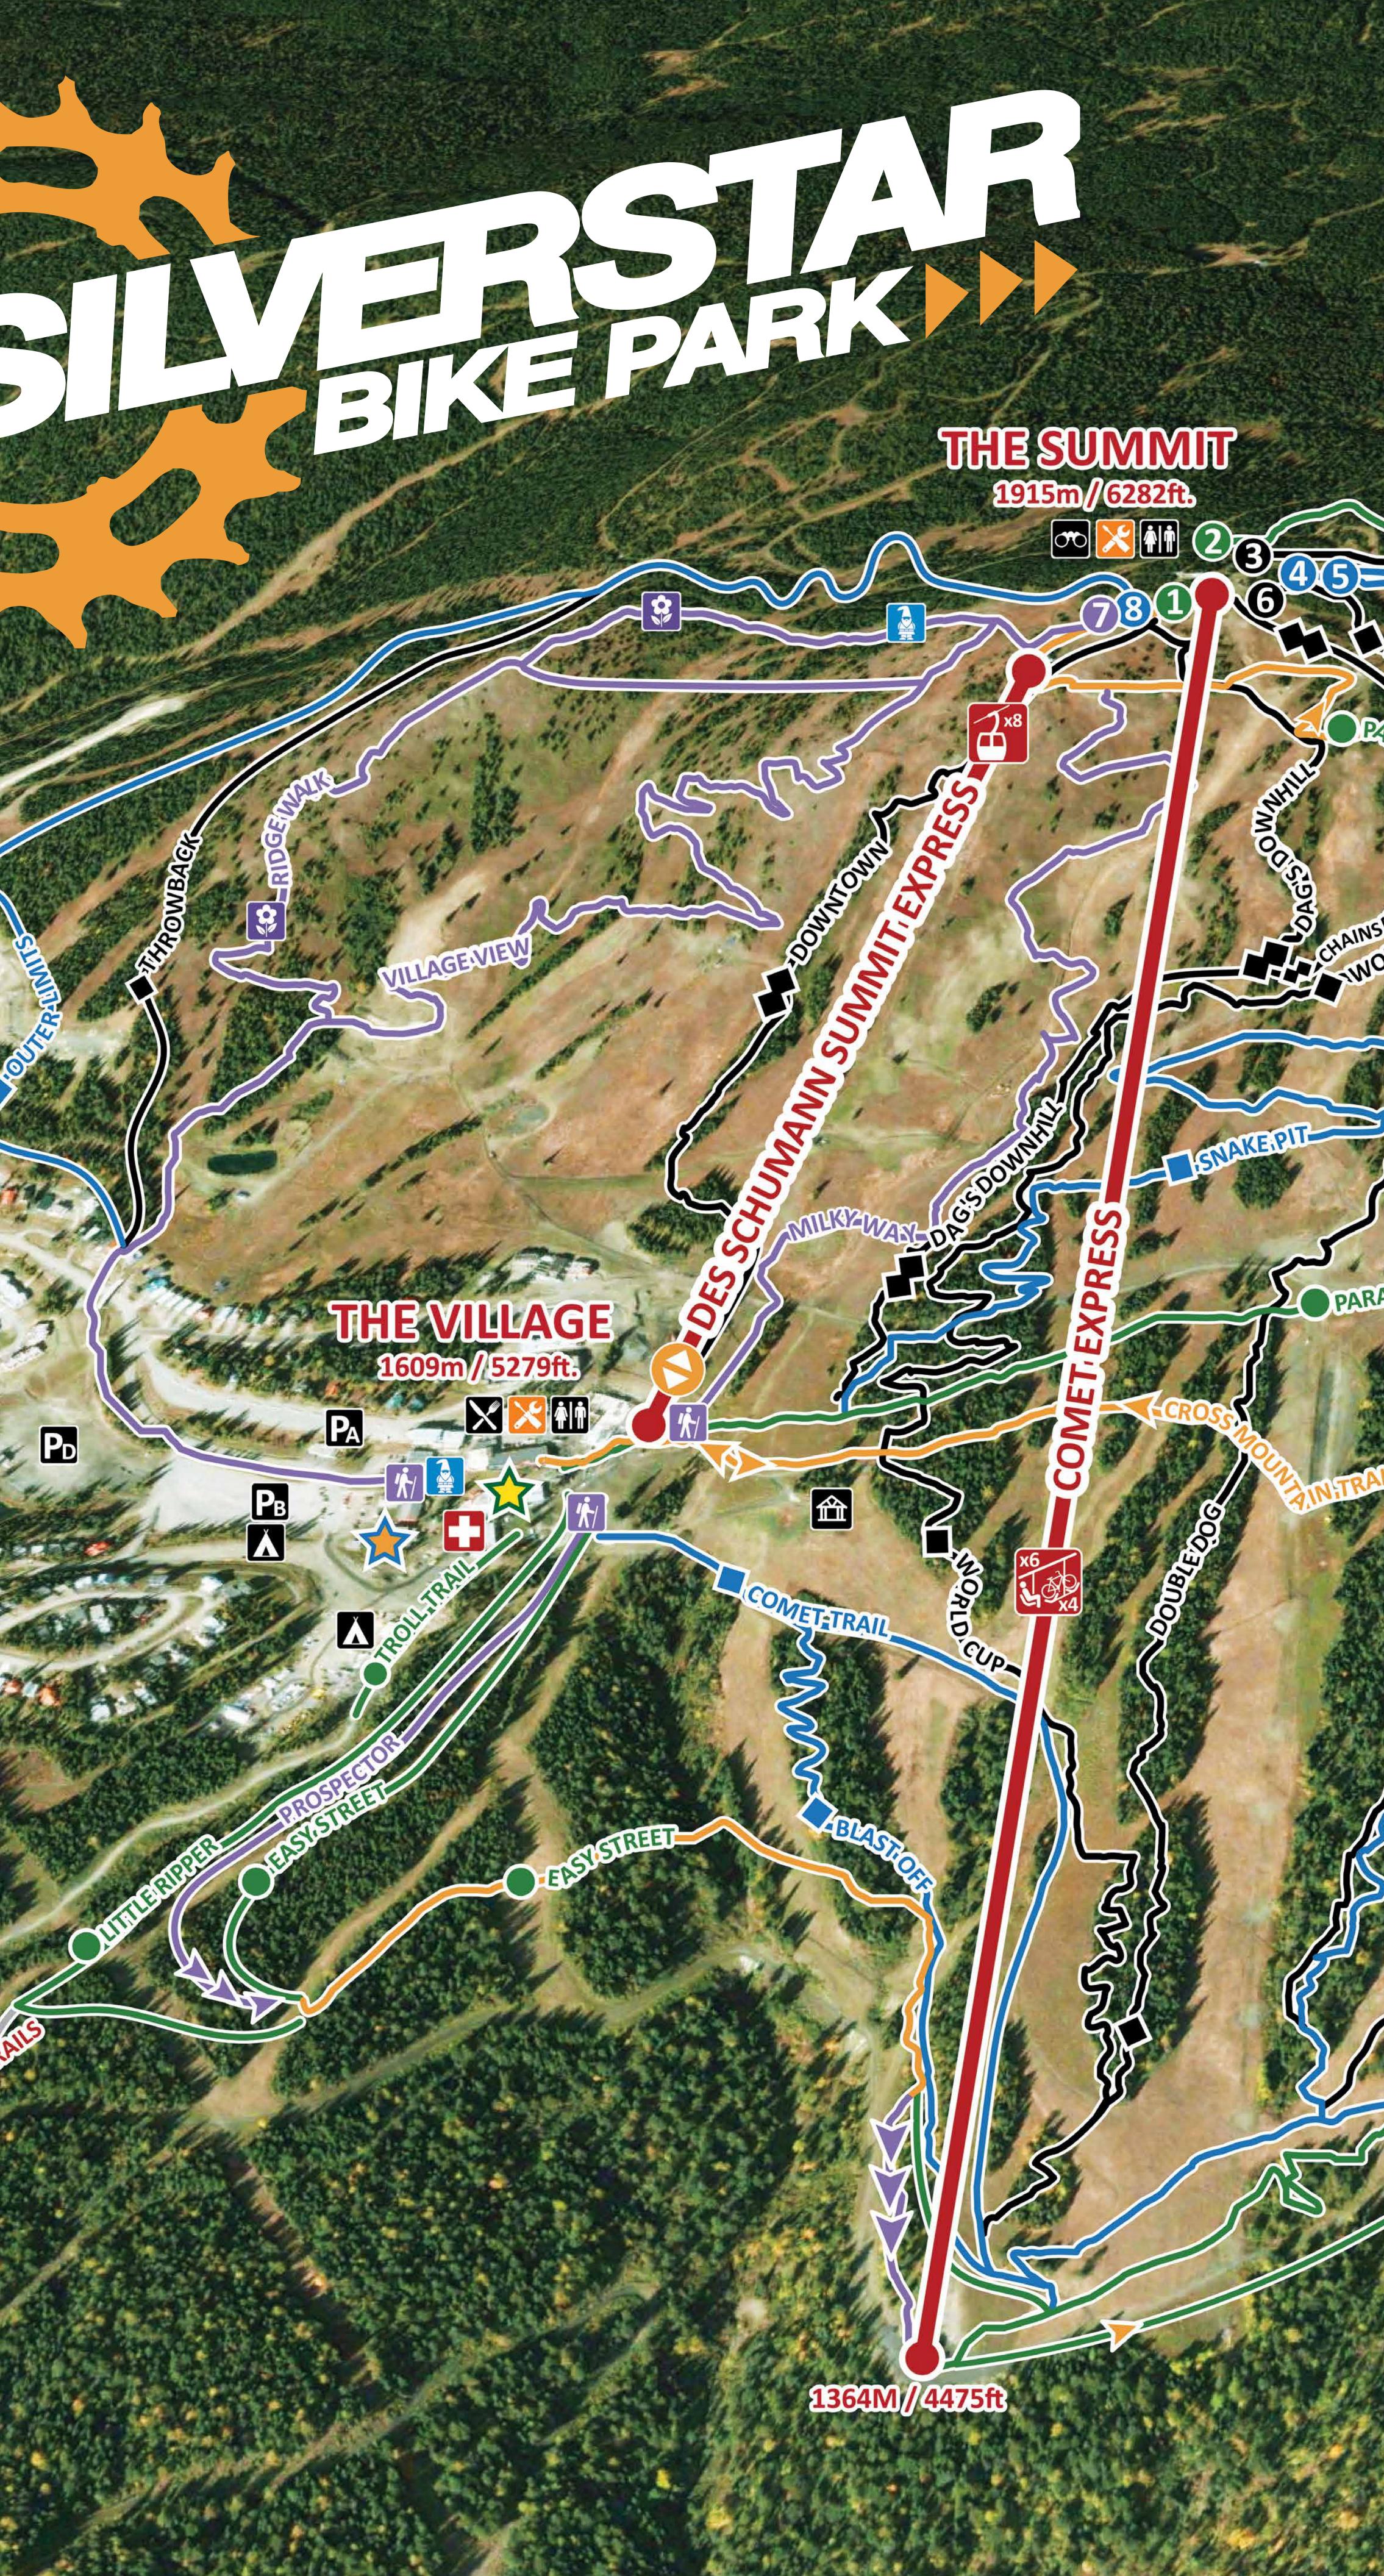

### LEGEND

- Beginner Intermediate Advanced **Solution Expert Hiking trail** Multi-Use Trail **Beginner Skills Area Restaurants** Chairlift / Bikelift **Gondola (no bikes)**
- Alpine Wildflowers
  - **Wedding Gazebo**
  - Patrol
  - **Camping**
  - **Tool Bench**
  - **OO** Viewpoint
  - Washrooms
  - Gnome Roam
  - **Pump Track**

It is recommended not to ride alone. SilverStar Bike Patrol does not operate after park hours. For Patrol call: 250-558-6048. For after hours emergencies - for police, fire or ambulance call 911.

## TRAIL HEADS

Paradise, Downtown, Dag's Downhill, Milky Way, Silver Queen **2** Challenger World Cup, Rock Star, Flow, Pipe Dream, Gnar, Walk the Line, Titleline **4** Super Star, LTG, Snake Pit **5** Shazam, Jedi Mind Trick, Snake Pit, 9th Dimension **Double Dog, Chainsaw Mullet** Attridge Scenic Loop, Village View, Ridge Walk ONE WAY TRAILS Trails marked with three arrows are one direction. A single arrow on a XC trail indicates the suggested direction. No uphill riding or hiking on downhill bike trails.

•No uphill riding or hiking on downhill bike trails.

• Beware of changing conditions on trails and features before using them.