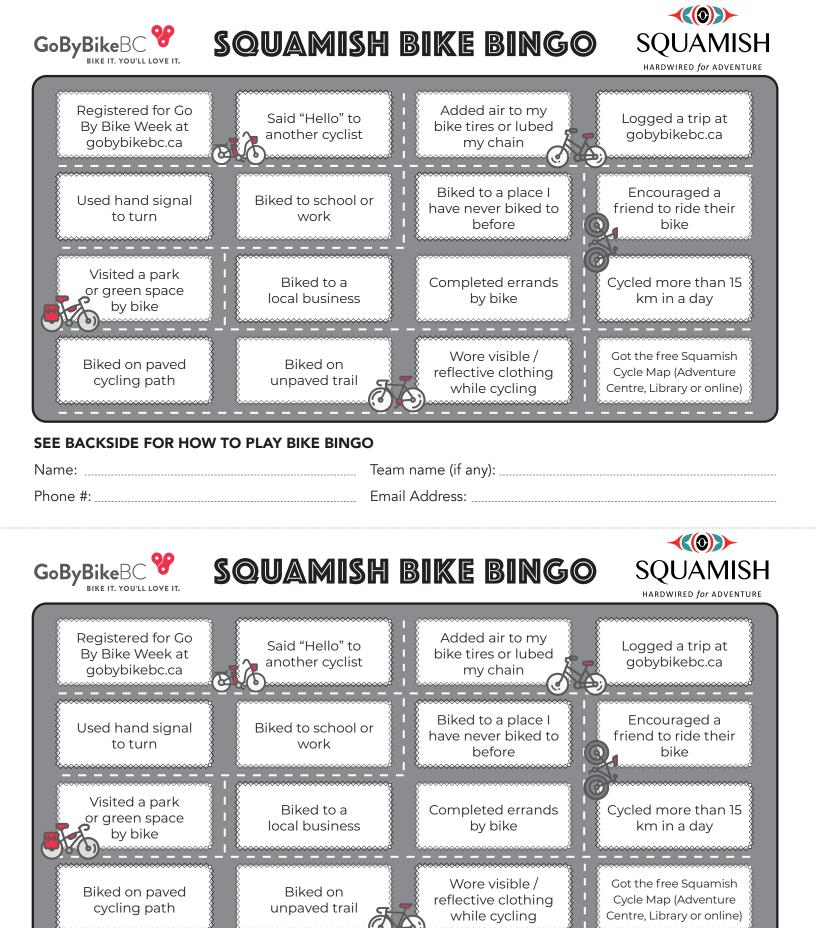

SEE BACKSIDE FOR HOW TO PLAY BIKE BINGO

| Name:    | Team name (if any): |
|----------|---------------------|
| Phone #: | Email Address:      |

### HOW TO PLAY BIKE BINGO - IT'S EASY

- 1) Fill out your name, team name (if applicable) and contact info
- 2) Check as many squares as you can
- 3) Take a photo of your Bike Bingo card and send it to gobybike@squamish.ca no later than 1 week after GoByBike Week ends If you are a student, you can bring your bingo card back to your school.

### BENEFITS OF PLAYING BIKE BINGO

Have fun, get fit, stay healthy, lower your stress, enjoy the outdoors, lower your greenhouse gas emissions, and enter our draw to **win great prizes from local businesses!** 