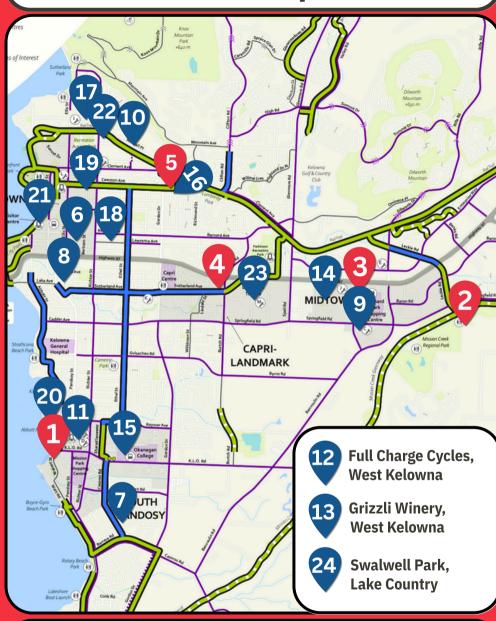

# **2025 Map**

Submit online for the provincial grand prize! Win a Cycling Trip to Vietnam Sponsored by **Exodus Adventure Travels.** 

## **COMMUNITY STATIONS**

+ LIME

Elementary

Canadian Mental **Health Association** 

Cyclepath Kelowna

Fripp Warehouse

**Full Charge Cycles** (Kelowna)

**Full Charge Cycles** (West Kelowna)

Grizzli Winerv (West Kelowna)

Nature's Fare (Kelowna)

College

**Railside Brewing** + Craft 42

**Red Bird Brewing** 

**Sweat Studios** 

The Balsam School

The Recovery Spa

Kelowna Visitor Centre

**Urban Harvest** + MoveWell Cafe

Valeo Health Clinic

Swalwell Park, **Lake Country** 

Stamp your passport at any Celebration Station or **Community Station to win local prizes!** 