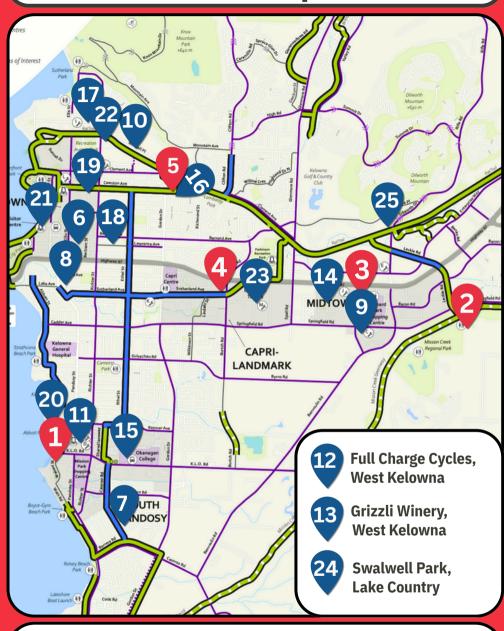

# **2025** Map

Submit online for the provincial grand prize! Win a Cycling Trip to Vietnam Sponsored by **Exodus Adventure Travels.** 

## **COMMUNITY STATIONS**

+ LIME

Elementary

Canadian Mental **Health Association** 

Cyclepath Kelowna

Fripp Warehouse

**Full Charge Cycles** (Kelowna)

**Full Charge Cycles** (West Kelowna)

Grizzli Winerv (West Kelowna)

Nature's Fare (Kelowna)

College

**Railside Brewing** + Craft 42

**Red Bird Brewing** 

Sweat Studios

The Balsam School

The Recovery Spa

Kelowna Visitor Centre

**Urban Harvest** + MoveWell Cafe

Valeo Health Clinic

Swalwell Park. **Lake Country** 

Kelowna Area Cycling Coalition

Stamp your passport at any Celebration Station or **Community Station to win local prizes!** 

### Rail Trail 10 Year Anniversary Celebration

COMMUNITY STATION 25 | Kelowna Area Cycling Coalition (Rail Trail - Hardy St & Dilworth Ave)

Grizzli Winerv

Valeo Health Clinic

## Adam Donovan Photography | Craft 42 Roasters | Crime Stoppers | Kelowna Area Cycling

COMMUNITY STATIONS 10 | Fripp Warehouse (Corner of Weddell and Ethel) 16 | Railside Brewing + Craft 42 | The Balsam School 7:00am-9:00am 7:00am-10:00am The Balsam School 7:30am-8:30am 18 **Sweat Studios** 8:00am-1:00pm Canadian Mental Health Association 8:30am-11:30am **Red Bird Brewing** 12:00pm-6:30pm

## 2 Leckie & Springfield (Mission Creek)

Coalition | Kelowna Cycle | LIME | Supplement King | 99.9 Sun FM | Fresh Air

2:00pm-4:00pm

2:00pm-5:00pm

**CELEBRATION STATION** 

Craft 42 Roasters | Crime Stoppers | Cyclepath Kelowna | Friends of Okanagan Rail Trail | Kelowna Area Cycling Coalition | Lazy Batch | LIME | Orchard Park | 99.9 Sun FM

**COMMUNITY STATIONS** 

| 16 | Railside Brewing + Craft 42 | 7:00am-10:00am |
|----|-----------------------------|----------------|
| 7  | Casorso Elementary School   | 7:30am-9:00am  |
| 19 | The Balsam School           | 7:30am-8:30am  |
| 21 | Kelowna Visitor Centre      | 7:30am-10:30am |
| 20 | The Recovery Spa            | 9:00am-6:00pm  |
| 17 | Red Bird Brewing            | 12:00pm-6:30pm |
| 13 | Grizzli Winery              | 2:00pm-4:00pm  |
| 6  | Casa de Frida               | 3.00nm-6.00nm  |

### 7 - 10 am

**CELEBRATION STATION** 

Planet Fitness | Cora | Saie | Ready to Cook | Cinnzeo | Kernels | Orchard Park **COMMUNITY STATIONS** 

| IS | 16 | Railside Brewing + Craft 42                     | 7:00am-10:00am |
|----|----|-------------------------------------------------|----------------|
|    |    |                                                 | 7:30am-8:30am  |
|    | 22 | Urban Harvest + MoveWell Cafe (1019 Richter St) | 7:30am-8:30am  |
|    | 15 | Okanagan College                                | 7:30am-9:30am  |
|    | 24 | Swalwell Park, Lake Country                     | 7:30am-9:30am  |
|    | 20 | The Recovery Spa                                | 9:00am-6:00pm  |
|    | 17 | Red Bird Brewing                                | 12:00pm-6:30pm |
|    | 13 | Grizzli Winery                                  | 2:00pm-4:00pm  |
|    | 6  | Casa de Frida + LIME                            | 3:00pm-6:00pm  |

## 4 Sutherland & Burtch (Salvation Army)

#### **CELEBRATION STATION**

Bean Scene Coffee Works | Crime Stoppers | Kelowna Area Cycling Coalition | Kelowna Cycle | LIME | Valeo Health Clinic | 99.9 Sun FM

**COMMUNITY STATIONS** 

| 9  | Cyclepath Kelowna               | 7:00am-9:00am  |
|----|---------------------------------|----------------|
| 16 | Railside Brewing + Craft 42     | 7:00am-10:00am |
| 20 | The Recovery Spa                | 9:00am-6:00pm  |
| 12 | Full Charge Cycles Kelowna      | 12:00pm-5:00pm |
| 11 | Full Charge Cycles West Kelowna | 12:00pm-5:00pm |
| 17 | Red Bird Brewing                | 12:00pm-6:30pm |
| 13 | Grizzli Winery                  | 2:00pm-4:00pm  |
| 6  | Casa de Frida                   | 3:00nm-6:00nm  |

## 5 High Rd (Railside Brewing)

Grizzli Winery

## 4 - 6 pm

2:00pm-4:00pm

**CELEBRATION STATION** 

Adam Donovan Photography | Craft 42 Roasters | ChainLine Cycle | Jay's Street Grill | Kelowna Area Cycling Coalition | LIME | Lion Cyclery | Orchard Park | Railside Brewing | Supplement King | Urban Harvest | 99.9 Sun FM

**COMMUNITY STATIONS** 

| 14 | Nature's Fare                   | 8:00am-10:00am |
|----|---------------------------------|----------------|
| 19 | The Balsam School               | 7:30am-8:30am  |
| 18 | Sweat Studios                   | 8:00am-1:00pm  |
| 20 | The Recovery Spa                | 9:00am-4:00pm  |
| 12 | Full Charge Cycles Kelowna      | 12:00pm-5:00pm |
| 11 | Full Charge Cycles West Kelowna | 12:00pm-5:00pm |
| 17 | Red Bird Brewing                | 12:00pm-6:30pm |