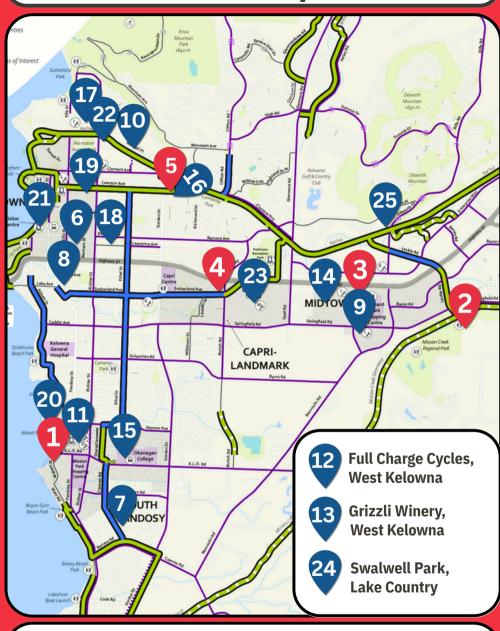

# **2025 Map**

Submit online for the provincial grand prize! Win a Cycling Trip to Vietnam Sponsored by **Exodus Adventure Travels.** 

## **COMMUNITY STATIONS**

+ LIME

Elementary

Canadian Mental **Health Association** 

Cyclepath Kelowna

Fripp Warehouse

**Full Charge Cycles** (Kelowna)

**Full Charge Cycles** (West Kelowna)

Grizzli Winerv (West Kelowna)

Nature's Fare (Kelowna)

College

**Railside Brewing** + Craft 42

**Red Bird Brewing** 

Sweat Studios

The Balsam School

The Recovery Spa

Kelowna Visitor Centre

**Urban Harvest** + MoveWell Cafe

Valeo Health Clinic

Swalwell Park. **Lake Country** 

Kelowna Area Cycling Coalition

Stamp your passport at any Celebration Station or **Community Station to win local prizes!** 