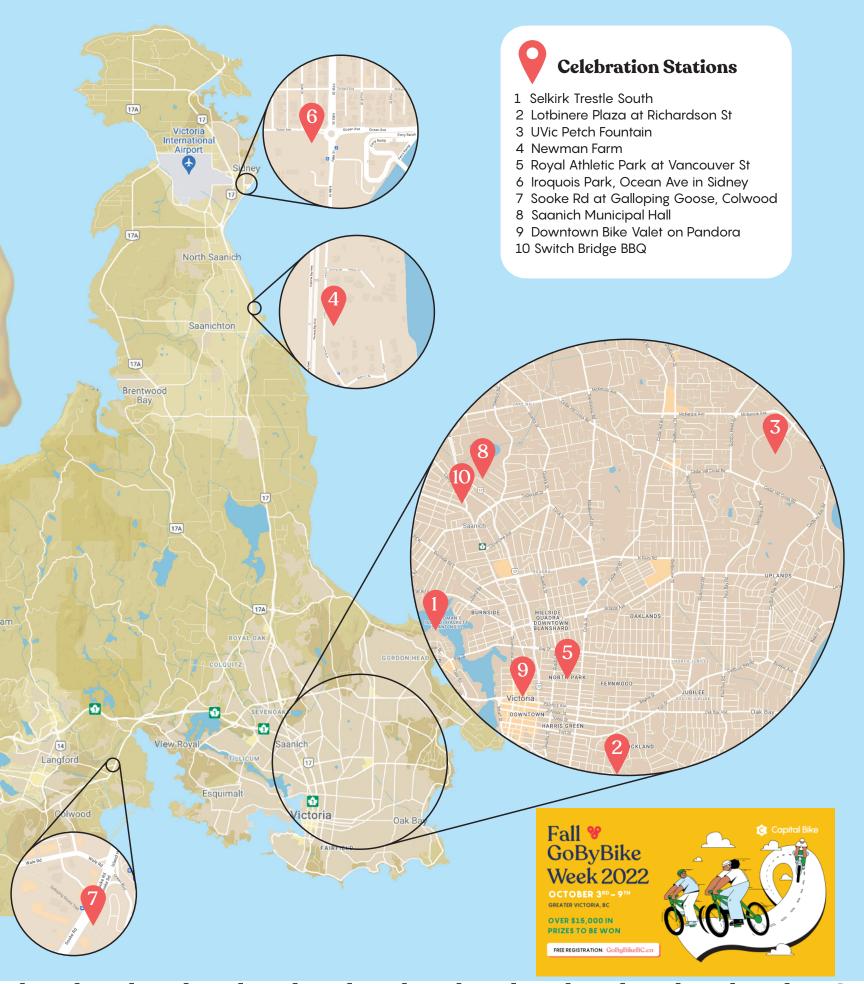

## mq02:8-4 Lochside Trail) mq9-4 mq9-1 mq9-1 Goose at mq9-1 Lochside Trail) (Galloping (yənbi2 (lipyT (Parking lot on Rd on Lochside on Ocean Ave, Lotbinere) Bridge (Iroquois Park (near Newman (Richardson at Hall Switch Municipal Vanbiz Plaza **E**grm Closing Station! Join us for free food, music, and more at this special switch Bridge station. Saanich Sity of Newman Lotbinere 7-9am 7-9am 7:45-9:45am 7-9am 7-9am (aledonia) (niptnuo7 (4tuo2 Galloping Goose on Pandora} (Vancouver & (UVic Petch (Selkirk Trestle (200ke Kd at (Centennial Sq South Athletic Park Victoria Colwood Bike Valet Koyal University of Selkirk Downtown Pity of Friday Oct. 7 Thursday Oct. 6 Wednesday Oct. 5 Tuesday Oct. 4 Monday Oct. 3

At each station, you'll find free food & beverage, prize giveaways, and more fun!

| Collect Stamps at each Station to Win!                                            |                            |                                                                                   |
|-----------------------------------------------------------------------------------|----------------------------|-----------------------------------------------------------------------------------|
| Oct 3 <sup>rd</sup> – Oct 7 <sup>th</sup>                                         |                            |                                                                                   |
| 1                                                                                 | 2                          | 3                                                                                 |
| 4                                                                                 | 5                          | 6                                                                                 |
| 7                                                                                 | 8                          | 9 10                                                                              |
| 1. Log your ride to a<br>Celebration Station<br>and Enter to win a<br>draw prize. | 2<br>great ways<br>to win! | 2. Collect 4 stamps, log your rides, and be entered to win Grand Prizes and more! |
| Log Rides & See More Info at www.GoByBikeBC.ca/greater-victoria                   |                            |                                                                                   |