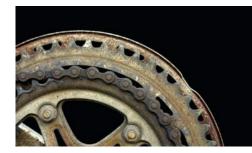

## **EXPLORE CAMPBELL RIVER PASSPORT**

Bike, scooter, walk or skate to at least 3 of these local areas and find the photo/fact. **Get outside and Explore** 

- $\Rightarrow$  CR Museum (Steam Donkey)
- ⇒ North Island College (bike rack)
  - ⇒ Discovery Pier (shelter)
  - ⇒ Centennial Park (Playground)
    - $\Rightarrow Tyee Spit (\text{Playground})$
- ⇒ Myrt Thompson (trail head)

nstruction on Back

- $\Rightarrow$  **Big Rock** (Bike Rack)
- ⇒ Willow Creek Park (End of Martin Road)
  - ⇒ Community Centre (bike rack)
- ⇒ Beaver Lodge Lands (McPhedran Entrance)